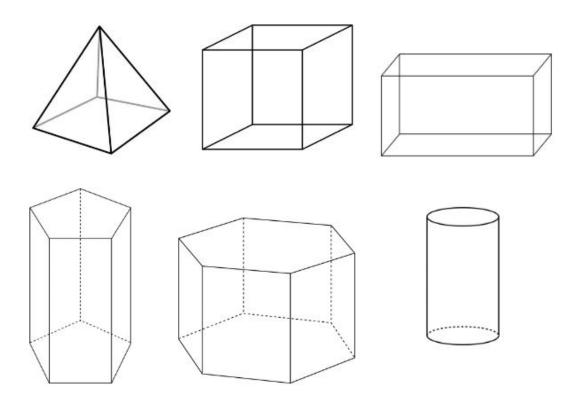

Red

Name and classify these shapes by their faces, edges and vertices

## Yellow

Fill in the missing parts of this table

| Shape                | Faces | Edges | Vertices |
|----------------------|-------|-------|----------|
| Cube                 | 6     |       |          |
|                      | 6     | 12    | 8        |
|                      | 4     | 6     | 5        |
| Pentagonal prism     |       | 15    |          |
| Hexagonal prism      |       |       | 12       |
| Square based pyramid |       |       |          |

## Green

Fill in the missing parts of this table

| Shape                  | Faces | Edges | Vertices |
|------------------------|-------|-------|----------|
| Cube                   |       |       |          |
| Cuboid                 |       |       |          |
| Triangle based pyramid |       |       |          |
| Pentagonal prism       |       |       |          |
| Hexagonal prism        |       |       |          |
| Square based pyramid   |       |       |          |