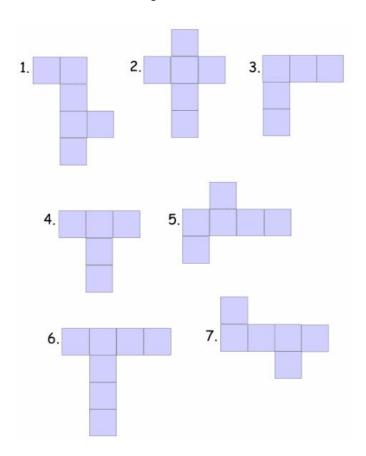

|          |
|                      | 6     | 12    | 8        |
|                      | 4     | 6     | 5        |
| Pentagonal prism     |       | 15    |          |
| Hexagonal prism      |       |       | 12       |
| Square based pyramid |       |       |          |

## Green

Fill in the missing parts of this table

| Shape                  | Faces | Edges | Vertices |
|------------------------|-------|-------|----------|
| Cube                   |       |       |          |
| Cuboid                 |       |       |          |
| Triangle based pyramid |       |       |          |
| Pentagonal prism       |       |       |          |
| Hexagonal prism        |       |       |          |
| Square based pyramid   |       |       |          |

Which of the following nets make a cube?