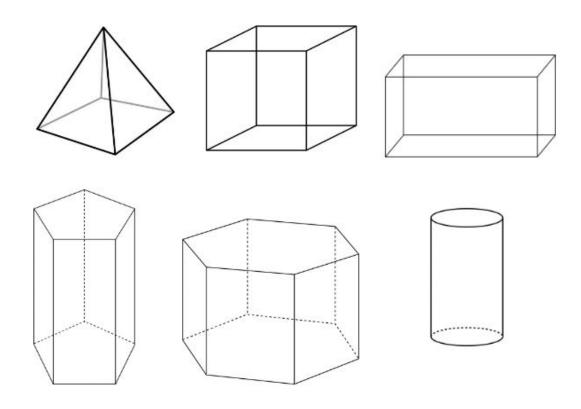

Name and classify these shapes by their faces, edges and vertices

| Shape                | Faces | Edges | Vertices |
|----------------------|-------|-------|----------|
| Square based pyramid | 5     | 10    | 5        |
| Cube                 | 6     | 12    | 8        |
| Cuboid               | 6     | 12    | 8        |
| Pentagonal prism     | 7     | 15    | 10       |
| Hexagonal prism      | 8     | 18    | 12       |
| Cylinder             | 3     | 2     | 0        |

## Yellow

Fill in the missing parts of this table

| Shape                  | Faces | Edges | Vertices |
|------------------------|-------|-------|----------|
| Cube                   | 6     | 12    | 8        |
| Cuboid                 | 6     | 12    | 8        |
| Triangle based pyramid | 4     | 6     | 5        |
| Pentagonal prism       | 7     | 15    | 10       |
| Hexagonal prism        | 8     | 18    | 12       |
| Square based pyramid   | 5     | 10    | 5        |

## Green

Fill in the missing parts of this table

| Shape                  | Faces | Edges | Vertices |
|------------------------|-------|-------|----------|
| Cube                   | 6     | 12    | 8        |
| Cuboid                 | 6     | 12    | 8        |
| Triangle based pyramid | 4     | 6     | 5        |
| Pentagonal prism       | 7     | 15    | 10       |
| Hexagonal prism        | 8     | 18    | 12       |
| Square based pyramid   | 5     | 10    | 5        |