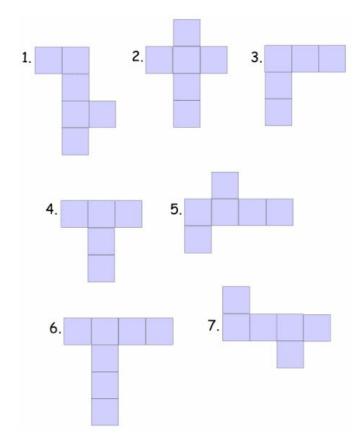

|
| Cuboid                 | 6     | 12    | 8        |
| Triangle based pyramid | 4     | 6     | 5        |
| Pentagonal prism       | 7     | 15    | 10       |
| Hexagonal prism        | 8     | 18    | 12       |
| Square based pyramid   | 5     | 10    | 5        |

## Green

Fill in the missing parts of this table

| Shape                  | Faces | Edges | Vertices |
|------------------------|-------|-------|----------|
| Cube                   | 6     | 12    | 8        |
| Cuboid                 | 6     | 12    | 8        |
| Triangle based pyramid | 4     | 6     | 5        |
| Pentagonal prism       | 7     | 15    | 10       |
| Hexagonal prism        | 8     | 18    | 12       |
| Square based pyramid   | 5     | 10    | 5        |

Which of the following nets make a cube?



1, 2, 5 and 7