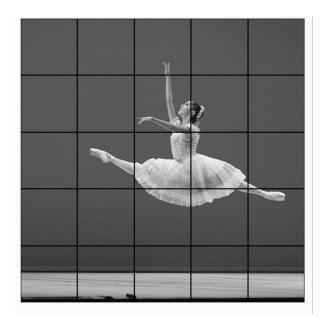

# **Using Grid Lines**

Using grids will help us get the proportions of our figure accurate. You can copy the grid lines from a picture onto a plain piece of paper.

This can also be done for pictures which do not already have grid lines: you can always draw grid lines over a picture.

## <u>Red</u>

Choose one of the images and draw your own outline sketch of it. Focus on getting the parts of the body in the correct grids.

### **Yellow**

Choose one of the images and draw your own outline sketch of it. Make sure you show the different shapes of the joints and limbs.

#### <u>Green</u>

Choose one of the images or add grid lines to an image of your own choice. Sketch a complete outline that shows the variety of shapes to the body.