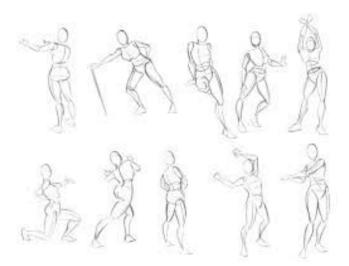

### **Basic Shapes**

For our outlines, we are not yet drawing in detail. We are achieving the basic shapes of our figures. This will mean drawing the joints and outlines shapes of body parts. At this stage, our image will look a bit like an artist's model.

## <u>Red</u>

Choose one of the images and draw your own outline sketch of it. Focus on getting the parts of the body in the correct grids.

### **Yellow**

Choose one of the images and draw your own outline sketch of it. Make sure you show the different shapes of the joints and limbs.

#### <u>Green</u>

Choose one of the images or add grid lines to an image of your own choice. Sketch a complete outline that shows the variety of shapes to the body.