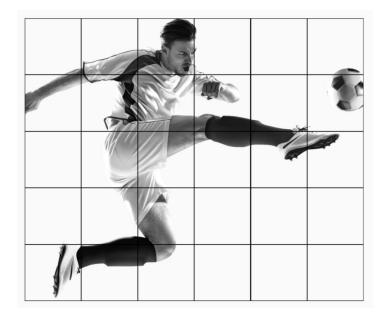

# **Using Grid Lines**

Using grids will help us get the proportions of our figure accurate. You can copy the grid lines from a picture onto a plain piece of paper.

This can also be done for pictures which do not already have grid lines: you can always draw grid lines over a picture.

## <u>Red</u>

Choose one of the images and draw your own outline sketch of it. Focus on getting the parts of the body in the correct grids.

### **Yellow**

Choose one of the images and draw your own outline sketch of it. Make sure you show the different shapes of the joints and limbs.

#### <u>Green</u>

Choose one of the images or add grid lines to an image of your own choice. Sketch a complete outline that shows the variety of shapes to the body.