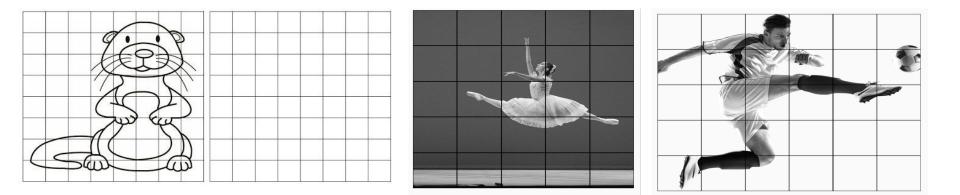

# **Using Grid Lines**

Using grids will help us get the proportions of our figure accurate. You can copy the grid lines from a picture onto a plain piece of paper.

This can also be done for pictures which do not already have grid lines: you can always draw grid lines over a picture.

## <u>Red</u>

Choose one of the images and draw your own outline sketch of it. Focus on getting the parts of the body in the correct grids.

### **Yellow**

Choose one of the images and draw your own outline sketch of it. Make sure you show the different shapes of the joints and limbs.

#### <u>Green</u>

Choose one of the images or add grid lines to an image of your own choice. Sketch a complete outline that shows the variety of shapes to the body.