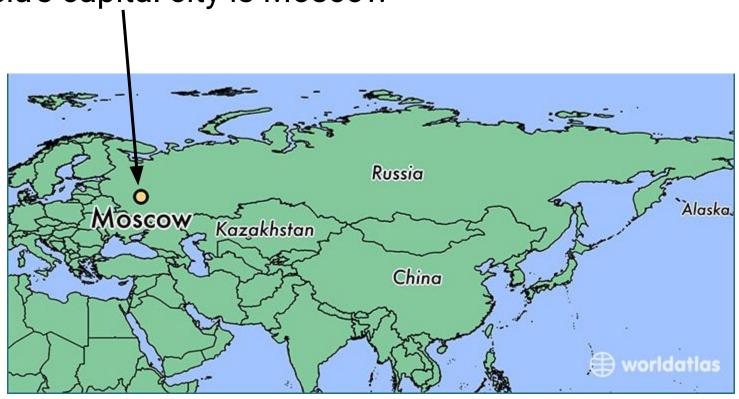

## Russia

Russia's capital city is Moscow

Russia is around 5,634 km away from the UK. It's a 3 hour flight from London to Moscow (Russia's capital city)