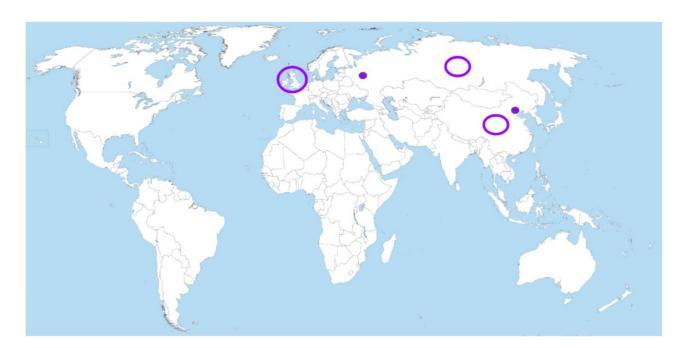

#### Red

#### Red

On this map Locate Russia, China and the UK. Then, locate Moscow and Beijing. There are circles on the map to help you.