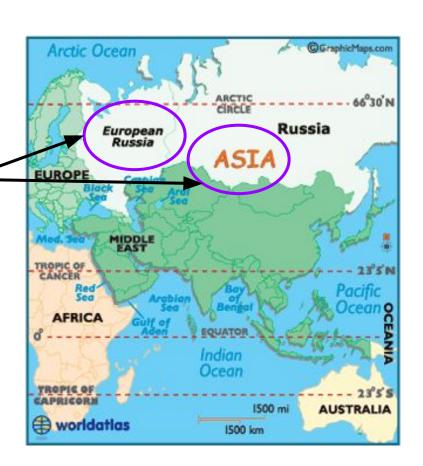

### Russia

Russia is so large that it crosses 2 continents: Asia and Europe. \_