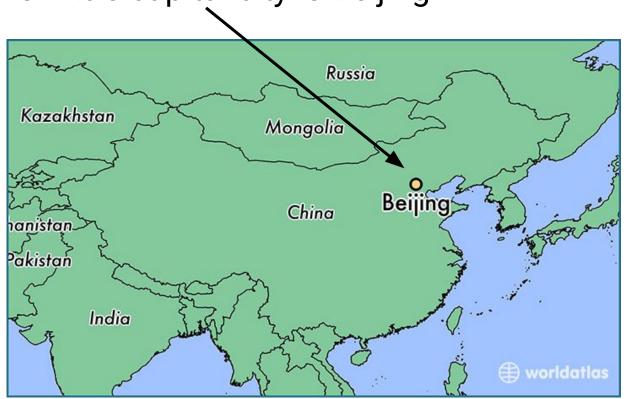

## China

China's capital city is Beijing

China is around 7,775 km away from the UK. It's a 10 hour flight from London to Beijing (China's capital city)

To decide how confident you are before your task, think about whether you could locate Russia, China and the UK on this map?