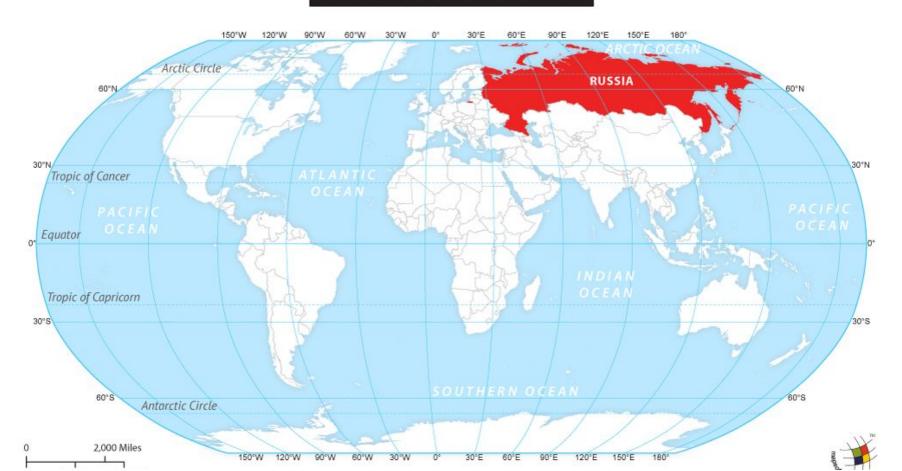

### Russia

#### RUSSIA LOCATION MAP

### Russia

Russia is so large that it crosses 2 continents: Asia and Europe. \_