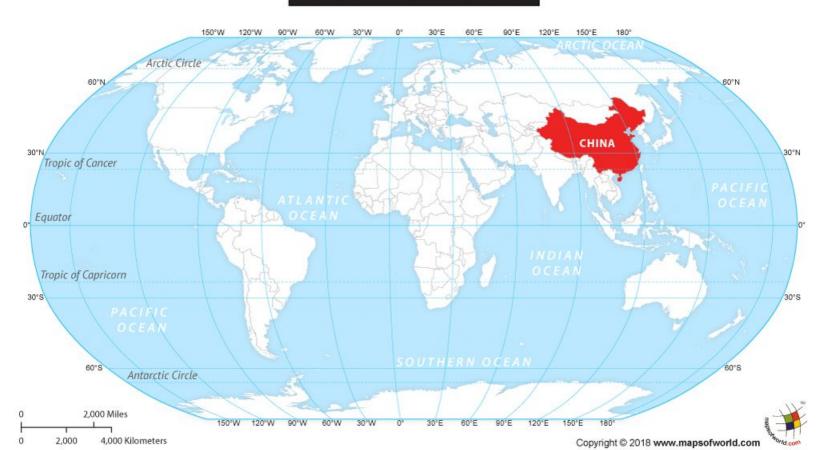

## China

China is the continent of Asia AUSTRALIA worldatles TARCTICA

## China

China's capital city is Beijing

China is around 7,775 km away from the UK. It's a 10 hour flight from London to Beijing (China's capital city)

To decide how confident you are before your task, think about whether you could locate Russia, China and the UK on this map?