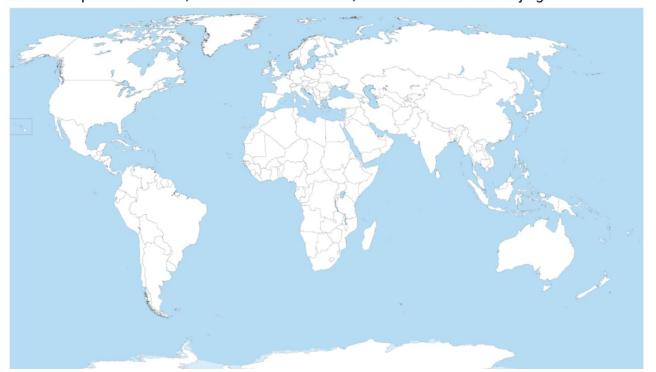

#### Green

#### <u>Green</u>

On this map locate Russia, China and the UK. Then, locate Moscow and Beijing.