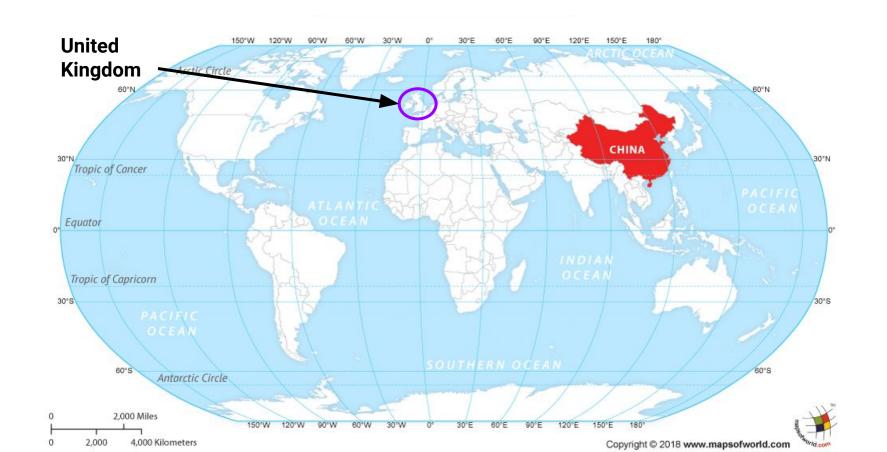

## Russia

Russia's capital city is Moscow

Russia is around 5,634 km away from the UK. It's a 3 hour flight from London to Moscow (Russia's capital city)

## China

China is the continent of Asia AUSTRALIA worldatles TARCTICA