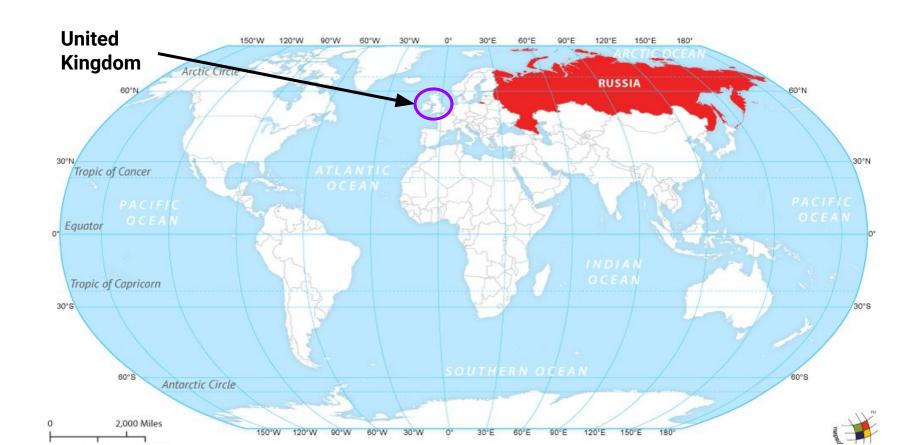

Can I locate Russia and China?

## China

China's capital city is Beijing

China is around 7,775 km away from the UK. It's a 10 hour flight from London to Beijing (China's capital city)

To decide how confident you are before your task, think about whether you could locate Russia, China and the UK on this map?