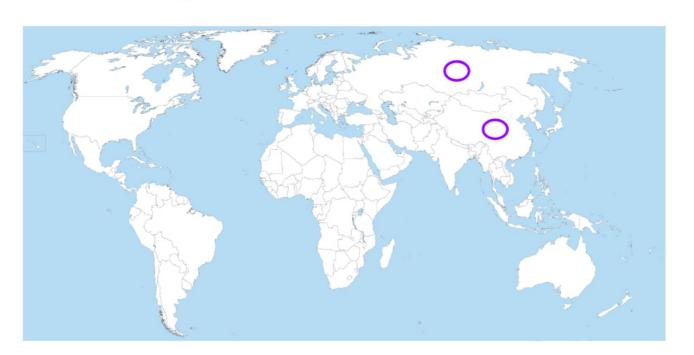

#### **Yellow**

#### **Yellow**

On this map locate Russia, China and the UK. Then, locate Moscow and Beijing. There are circles to help you with Russia and China.