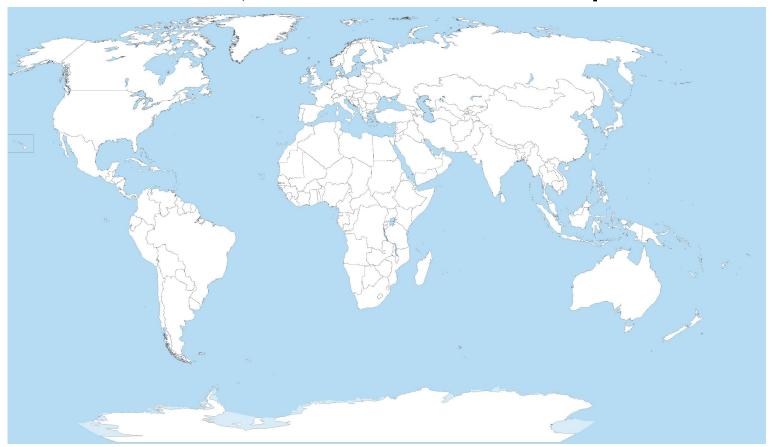

#### Red

On this map Locate Russia, China and the UK. Then, locate Moscow and Beijing. There are circles on the map to help you.

#### **Yellow**

On this map locate Russia, China and the UK. Then, locate Moscow and Beijing. There are circles to help you with Russia and China.

#### <u>Green</u>

On this map locate Russia, China and the UK. Then, locate Moscow and Beijing.