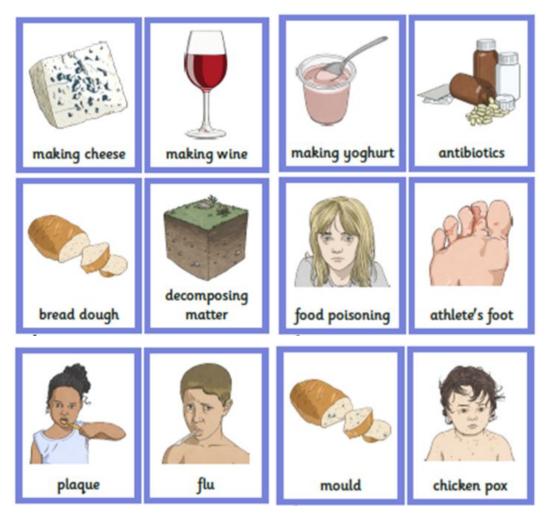

## <u>Your task today</u>

Using the pictures of the situations can you create a table, like the one below, listing them into their caused by bacteria, virus or fungi groups?

| Caused by bacteria                                          | Caused by virus    | Caused by fungi                                                                            |
|-------------------------------------------------------------|--------------------|--------------------------------------------------------------------------------------------|
| Making cheese<br>Making yoghurt<br>Food poisoning<br>Plaque | Chicken pox<br>Flu | Making wine<br>Antibiotics<br>Bread dough<br>Decomposing matter<br>Athlete's foot<br>Mould |

If you need support, there is a document with the facts about the situations to help you.

## **Extension**

Can you sort the situations into harmful and helpful. You can choose to display this how you wish.

| Harmful | Helpful |
|---------|---------|
|         |         |