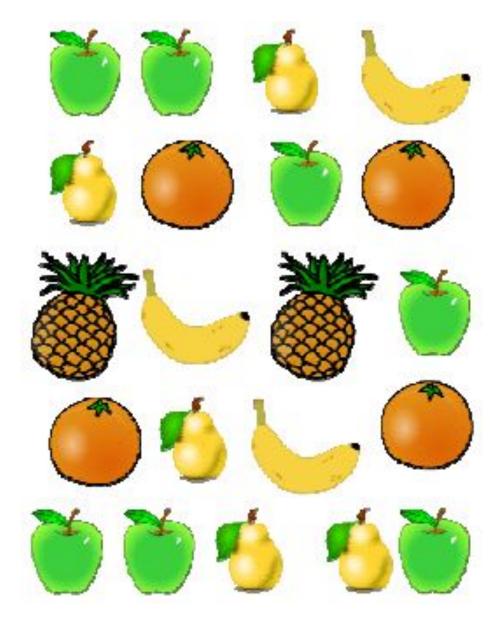

## Can you tally these?

| Fruit Tally |       |       |  |
|-------------|-------|-------|--|
|             | Tally | Total |  |
| <b>Ö</b>    |       |       |  |
| 6           |       |       |  |
|             |       |       |  |
|             |       |       |  |
| *           |       |       |  |