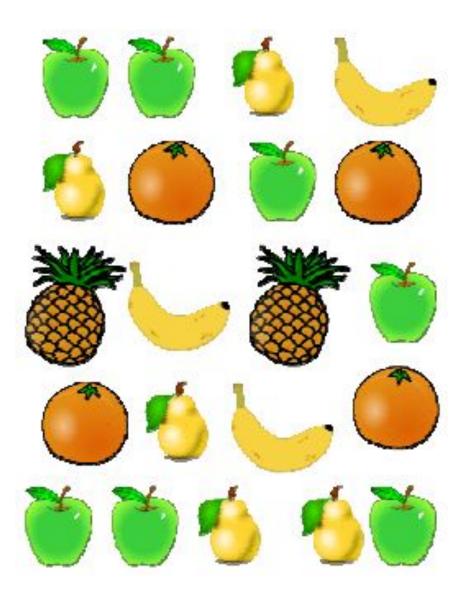

## Can you tally these?

| Fruit Tally |       |       |  |
|-------------|-------|-------|--|
|             | Tally | Total |  |
| <b>Ö</b>    |       |       |  |
| 6           |       |       |  |
|             |       |       |  |
|             |       |       |  |
| *           |       |       |  |