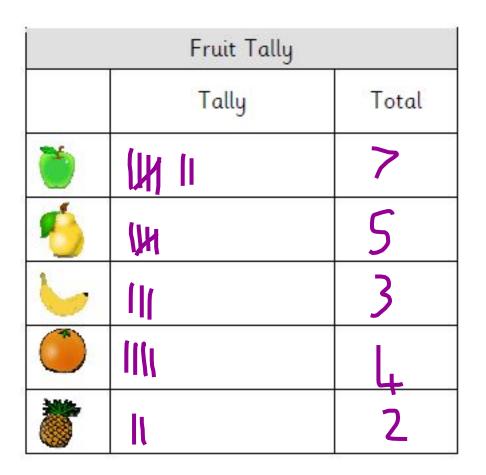

## Can you tally these?

| Fruit Tally |       |       |  |
|-------------|-------|-------|--|
|             | Tally | Total |  |
| <b>Ö</b>    |       |       |  |
| 6           |       |       |  |
|             |       |       |  |
|             |       |       |  |
| *           |       |       |  |