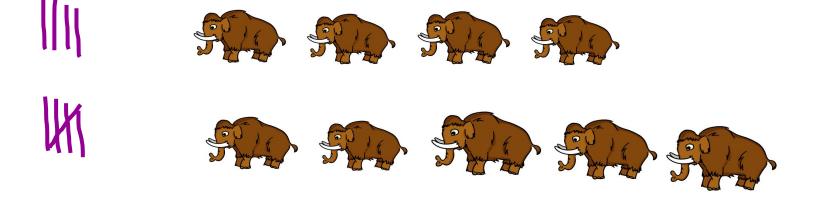

Pentagonal prism

69

How many edges?

Tallying has been around since caveman times!

l(I

One tally mark = one thing

The fifth mark is crossed through to make counting a large number easier

| 1 |    | 6  | JHH I    |
|---|----|----|----------|
| 2 |    | 7  | JHH≁II   |
| 3 |    | 8  | JHH III  |
| 4 |    | 9  | JHH IIII |
| 5 | Шť | 10 | ШТШТ     |