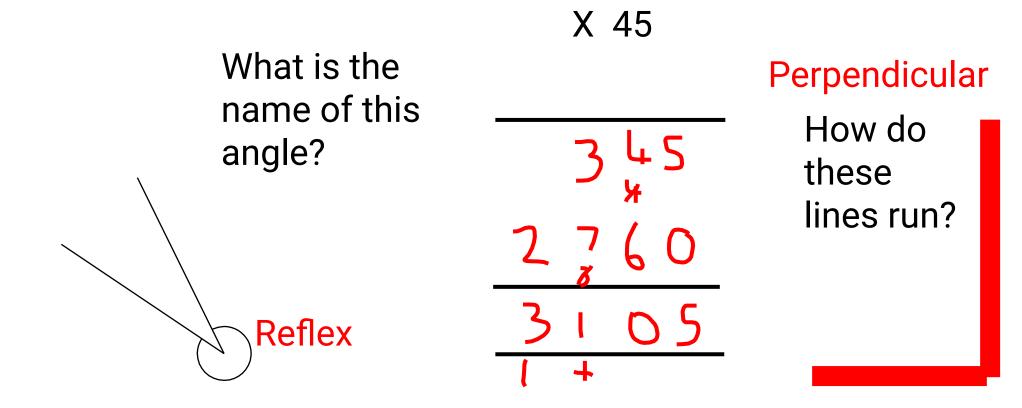

## Lesson 1 Can I make and interpret tally charts?

Fast 5

How many edges?

How do

lines run?

these

Fast 5

What is the name of this shape?

Pentagonal prism

69

How many edges?

Tallying has been around since caveman times!

l(I

One tally mark = one thing

The fifth mark is crossed through to make counting a large number easier

| 1 |    | 6  | JHH I    |
|---|----|----|----------|
| 2 |    | 7  | JHH≁II   |
| 3 |    | 8  | JHH III  |
| 4 |    | 9  | JHH IIII |
| 5 | Шť | 10 | ШТШТ     |