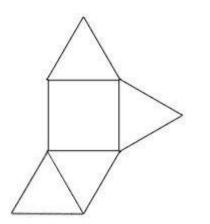

| 1. |  |  |  |
|----|--|--|--|
| 2. |  |  |  |
| 3. |  |  |  |
| 4. |  |  |  |

4. This net makes a 3D shape. What shape does it make and what are its properties?

5. This net makes a 3D shape. What shape does it make and what are its properties?

6. This net makes a 3D shape. What shape does it make and what are its properties?

| 1. |  |
|----|--|
| 2. |  |
| 3. |  |
| 4. |  |

7. This net makes a shape. What shape does it make and what are its properties?