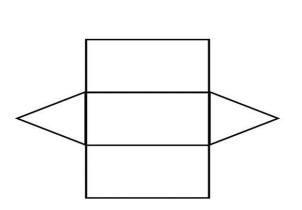

| 1. |  |  |  |
|----|--|--|--|
| 2. |  |  |  |
| 3. |  |  |  |
| 4. |  |  |  |

4. This net makes a 3D shape. What shape does it make and what are its properties?

5. This net makes a 3D shape. What shape does it make and what are its properties?

6. This net makes a 3D shape. What shape does it make and what are its properties?

| 1. |  |
|----|--|
| 2. |  |
| 3. |  |
| 4. |  |

7. This net makes a shape. What shape does it make and what are its properties?