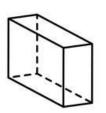

## <u>RED</u>

1. What is this shape and what are its properties?

| 1. |  |  |
|----|--|--|
| 2. |  |  |
| 3. |  |  |
| 4. |  |  |

2. What is this shape and what are its properties?

| 1. |  |  |
|----|--|--|
| 2. |  |  |
| 3. |  |  |
| 4. |  |  |