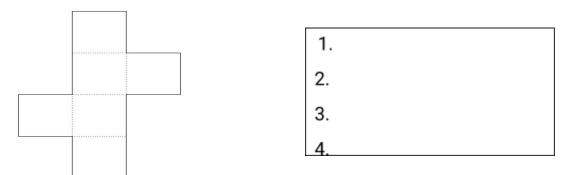

## **YELLOW**

1. What is the name and what are the properties of this 3D shape?

| 1. |  |  |
|----|--|--|
| 2. |  |  |
| 3. |  |  |
| 4. |  |  |

2. What is this shape and what are its properties?

3. What is this shape and what are its properties?

| 1. |  |  |  |
|----|--|--|--|
| 2. |  |  |  |
| 3. |  |  |  |
| 4. |  |  |  |

4. This net makes a 3D shape. What shape does it make and what are its properties?

5. This net makes a 3D shape. What shape does it make and what are its properties?