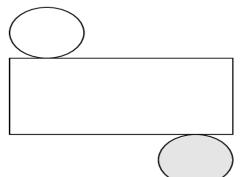

6. This net makes a 3D shape. What shape does it make and what are its properties?

| 1. |  |
|----|--|
| 2. |  |
| 3. |  |
| 4. |  |

7. This net makes a shape. What shape does it make and what are its properties?

| 1. |  |  |
|----|--|--|
| 2. |  |  |
| 3. |  |  |
| 4. |  |  |

8. Find 3D shapes around your home. Can you find any that you can classify? Please send a picture to us of any you find.