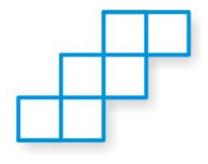

## **GREEN**

1. This net makes a 3D shape. What shape does it make and what are its properties?

2. This net makes a 3D shape. What shape does it make and what are its properties?

3. This net makes a 3D shape. What shape does it make and what are its properties?

| 1. |  |  |
|----|--|--|
| 2. |  |  |
| 3. |  |  |
| 4. |  |  |

4. This net makes a shape. What shape does it make and what are its properties?

- 5. What shape am I?I have 1 face.I have no edges and no vertices.
- 6. What shape am I?I have 6 faces (all rectangles).I have 12 edges.I have 8 vertices.
- 7. What shape am I?I have 2 faces, 1 of which is a circle.I have 1 edge.I have 1 vertex
- 8. Find 3D shapes around your home. Can you find any that you can classify? Please send a picture to us of any you find.