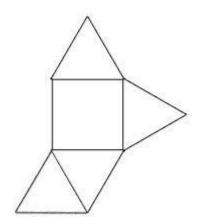

## **GREEN**

1. This net makes a 3D shape. What shape does it make and what are its properties?

2. This net makes a 3D shape. What shape does it make and what are its properties?

3. This net makes a 3D shape. What shape does it make and what are its properties?

| 1. |  |  |
|----|--|--|
| 2. |  |  |
| 3. |  |  |
| 4. |  |  |

4. This net makes a shape. What shape does it make and what are its properties?

- 5. What shape am I?I have 1 face.I have no edges and no vertices.
- 6. What shape am I?I have 6 faces (all rectangles).I have 12 edges.I have 8 vertices.
- 7. What shape am I?I have 2 faces, 1 of which is a circle.I have 1 edge.I have 1 vertex
- 8. Find 3D shapes around your home. Can you find any that you can classify? Please send a picture to us of any you find.