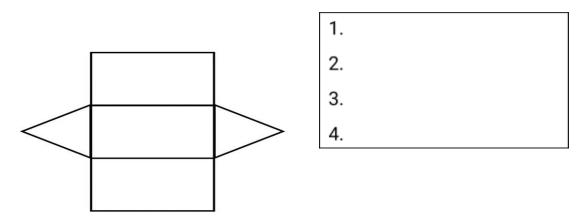

## **GREEN**

1. This net makes a 3D shape. What shape does it make and what are its properties?

2. This net makes a 3D shape. What shape does it make and what are its properties?

3. This net makes a 3D shape. What shape does it make and what are its properties?

| 1. |  |  |
|----|--|--|
| 2. |  |  |
| 3. |  |  |
| 4. |  |  |

4. This net makes a shape. What shape does it make and what are its properties?

- 5. What shape am I?I have 1 face.I have no edges and no vertices.
- 6. What shape am I?I have 6 faces (all rectangles).I have 12 edges.I have 8 vertices.
- 7. What shape am I?I have 2 faces, 1 of which is a circle.I have 1 edge.I have 1 vertex
- 8. Find 3D shapes around your home. Can you find any that you can classify? Please send a picture to us of any you find.