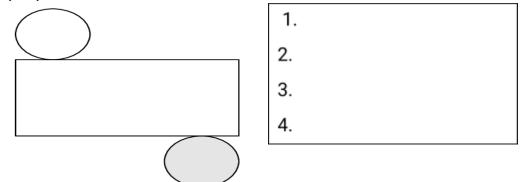

| 1. |  |  |
|----|--|--|
| 2. |  |  |
| 3. |  |  |
| 4. |  |  |

4. This net makes a shape. What shape does it make and what are its properties?

- 5. What shape am I?I have 1 face.I have no edges and no vertices.
- 6. What shape am I?I have 6 faces (all rectangles).I have 12 edges.I have 8 vertices.
- 7. What shape am I?I have 2 faces, 1 of which is a circle.I have 1 edge.I have 1 vertex
- 8. Find 3D shapes around your home. Can you find any that you can classify? Please send a picture to us of any you find.