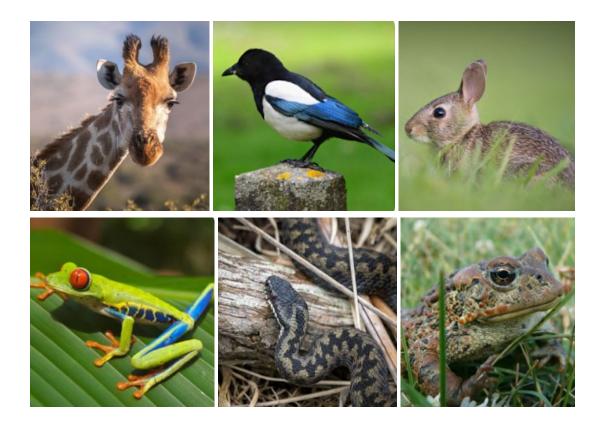

## Red Challenge

Using the pictures and the completed table can you pick one animal from each sub-group and write the reason why that animal has been classified in the group.

E.g. Hippopotamus is in the sub-group mammal as it lives on land and spends up to 16 hours a day in the water. Hippos give birth to one live baby which they feed with milk.

## Yellow Challenge

Using the pictures and the completed table can you pick two animals from each sub-group and write the reason why that animal has been classified in the group.

E.g. Hippopotamus is in the sub-group mammal as it lives on land and spends up to 16 hours a day in the water. Hippos give birth to one live baby which they feed with milk.

## Green Challenge

Using the pictures and the completed table can you pick three animals from each sub-group and write the reason why that animal has been classified in the group.

E.g. Hippopotamus is in the sub-group mammal as it lives on land and spends up to 16 hours a day in the water. Hippos give birth to one live baby which they feed with milk.

| Fish                                                                                      | Reptile                                                                     | Amphibian                                                                                                      | Bird                                                     | Mammal                                                                      |
|-------------------------------------------------------------------------------------------|-----------------------------------------------------------------------------|----------------------------------------------------------------------------------------------------------------|----------------------------------------------------------|-----------------------------------------------------------------------------|
| Shark<br>Yellow<br>Doctor Fish<br>Butterfly<br>Fish<br>Seahorse<br>Stingray<br>Clown Fish | Adder<br>Collared<br>Lizard<br>Turtle<br>Tortoise<br>Crocodile<br>Alligator | Red-Eyed<br>Tree Frog<br>Toad<br>Strawberry<br>Poison Dart<br>Frog<br>Newt<br>Frog<br>Blue Poison<br>Dart Frog | Magpie<br>Flamingo<br>Parrot<br>Kingfishe<br>r<br>Toucan | Hippopotamus<br>Giraffe<br>Rabbit<br>Elephant<br>Woodmouse<br>Human<br>Lion |