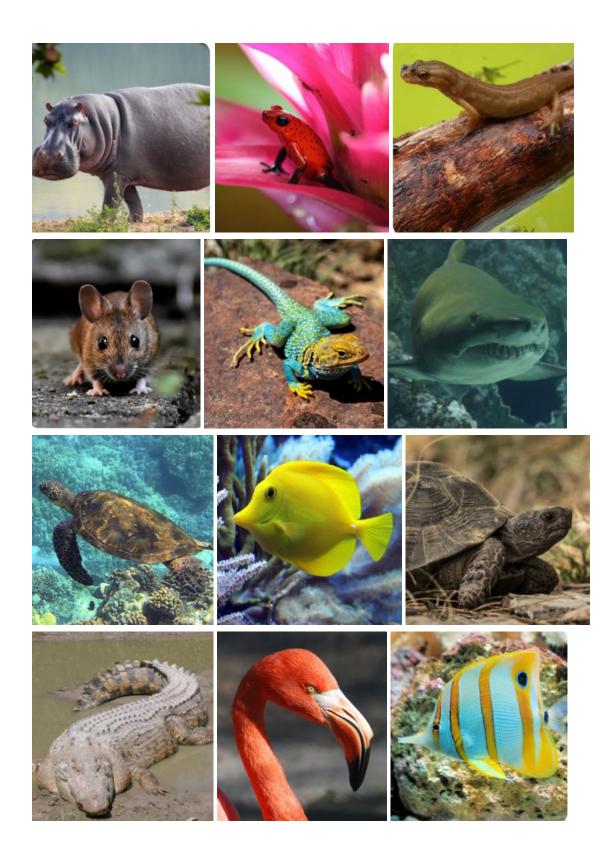

## Red Challenge

Using the pictures and the completed table can you pick one animal from each sub-group and write the reason why that animal has been classified in the group.

E.g. Hippopotamus is in the sub-group mammal as it lives on land and spends up to 16 hours a day in the water. Hippos give birth to one live baby which they feed with milk.

## Yellow Challenge

Using the pictures and the completed table can you pick two animals from each sub-group and write the reason why that animal has been classified in the group.

E.g. Hippopotamus is in the sub-group mammal as it lives on land and spends up to 16 hours a day in the water. Hippos give birth to one live baby which they feed with milk.

## Green Challenge

Using the pictures and the completed table can you pick three animals from each sub-group and write the reason why that animal has been classified in the group.

E.g. Hippopotamus is in the sub-group mammal as it lives on land and spends up to 16 hours a day in the water. Hippos give birth to one live baby which they feed with milk.

| Fish                                                                                      | Reptile                                                                     | Amphibian                                                                                                      | Bird                                                     | Mammal                                                                      |
|-------------------------------------------------------------------------------------------|-----------------------------------------------------------------------------|----------------------------------------------------------------------------------------------------------------|----------------------------------------------------------|-----------------------------------------------------------------------------|
| Shark<br>Yellow<br>Doctor Fish<br>Butterfly<br>Fish<br>Seahorse<br>Stingray<br>Clown Fish | Adder<br>Collared<br>Lizard<br>Turtle<br>Tortoise<br>Crocodile<br>Alligator | Red-Eyed<br>Tree Frog<br>Toad<br>Strawberry<br>Poison Dart<br>Frog<br>Newt<br>Frog<br>Blue Poison<br>Dart Frog | Magpie<br>Flamingo<br>Parrot<br>Kingfishe<br>r<br>Toucan | Hippopotamus<br>Giraffe<br>Rabbit<br>Elephant<br>Woodmouse<br>Human<br>Lion |