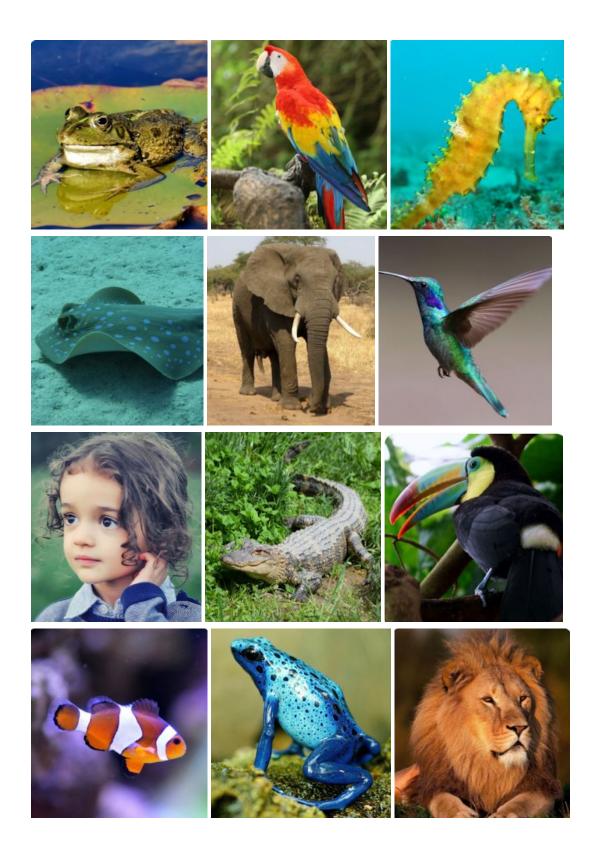

## Red Challenge

Using the pictures and the completed table can you pick one animal from each sub-group and write the reason why that animal has been classified in the group.

E.g. Hippopotamus is in the sub-group mammal as it lives on land and spends up to 16 hours a day in the water. Hippos give birth to one live baby which they feed with milk.

## Yellow Challenge

Using the pictures and the completed table can you pick two animals from each sub-group and write the reason why that animal has been classified in the group.

E.g. Hippopotamus is in the sub-group mammal as it lives on land and spends up to 16 hours a day in the water. Hippos give birth to one live baby which they feed with milk.

## Green Challenge

Using the pictures and the completed table can you pick three animals from each sub-group and write the reason why that animal has been classified in the group.

E.g. Hippopotamus is in the sub-group mammal as it lives on land and spends up to 16 hours a day in the water. Hippos give birth to one live baby which they feed with milk.

| Fish                                                                                      | Reptile                                                                     | Amphibian                                                                                                      | Bird                                                     | Mammal                                                                      |
|-------------------------------------------------------------------------------------------|-----------------------------------------------------------------------------|----------------------------------------------------------------------------------------------------------------|----------------------------------------------------------|-----------------------------------------------------------------------------|
| Shark<br>Yellow<br>Doctor Fish<br>Butterfly<br>Fish<br>Seahorse<br>Stingray<br>Clown Fish | Adder<br>Collared<br>Lizard<br>Turtle<br>Tortoise<br>Crocodile<br>Alligator | Red-Eyed<br>Tree Frog<br>Toad<br>Strawberry<br>Poison Dart<br>Frog<br>Newt<br>Frog<br>Blue Poison<br>Dart Frog | Magpie<br>Flamingo<br>Parrot<br>Kingfishe<br>r<br>Toucan | Hippopotamus<br>Giraffe<br>Rabbit<br>Elephant<br>Woodmouse<br>Human<br>Lion |