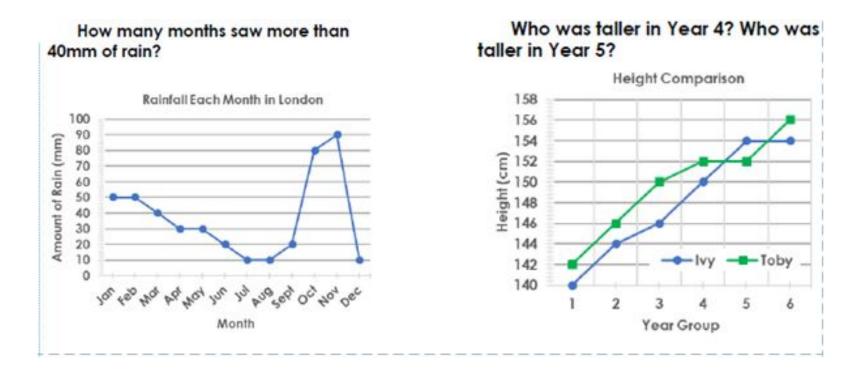

# Lesson 1 Can I use column addition to add whole numbers?

#### Fast 5



#### Fast 5



4 months

Toby was taller in Year 4. Ivy was taller in Year 5.

## Let's remind ourselves about column addition

|   | Т | 0 |              |   |                    |        |  |  |
|---|---|---|--------------|---|--------------------|--------|--|--|
|   | 5 | 6 |              | _ |                    | t with |  |  |
| + | 2 | 5 |              |   |                    |        |  |  |
|   | 8 | 1 |              |   |                    |        |  |  |
|   | 1 |   |              |   |                    |        |  |  |
|   |   |   | 10 +<br>regr |   |                    |        |  |  |
|   |   |   | colu         | _ | <del>u 111tt</del> | tile   |  |  |

|   | Н | T | 0 |  |
|---|---|---|---|--|
|   | 6 | 4 | 1 |  |
| + | 2 | 3 | 9 |  |
|   |   |   |   |  |
|   |   |