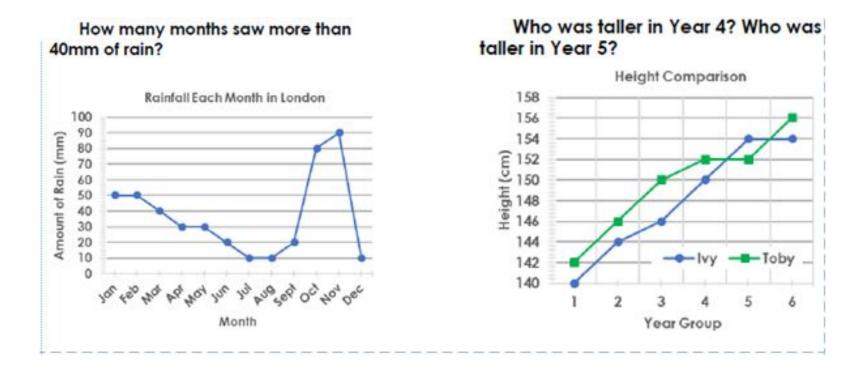

# Lesson 1 Can I use column addition to add whole numbers?

#### Fast 5



#### Fast 5



4 months

Toby was taller in Year 4. Ivy was taller in Year 5.

## Let's remind ourselves about column addition

|   | Т | 0 |              |   |                    |        |  |  |
|---|---|---|--------------|---|--------------------|--------|--|--|
|   | 5 | 6 |              | _ |                    | t with |  |  |
| + | 2 | 5 |              |   |                    |        |  |  |
|   | 8 | 1 |              |   |                    |        |  |  |
|   | 1 |   |              |   |                    |        |  |  |
|   |   |   | 10 +<br>regr |   |                    |        |  |  |
|   |   |   | colu         | _ | <del>u 111tt</del> | tile   |  |  |

|   | Н | T | 0 |  |
|---|---|---|---|--|
|   | 6 | 4 | 1 |  |
| + | 2 | 3 | 9 |  |
|   |   |   |   |  |
|   |   |   |   |  |

1 + 9