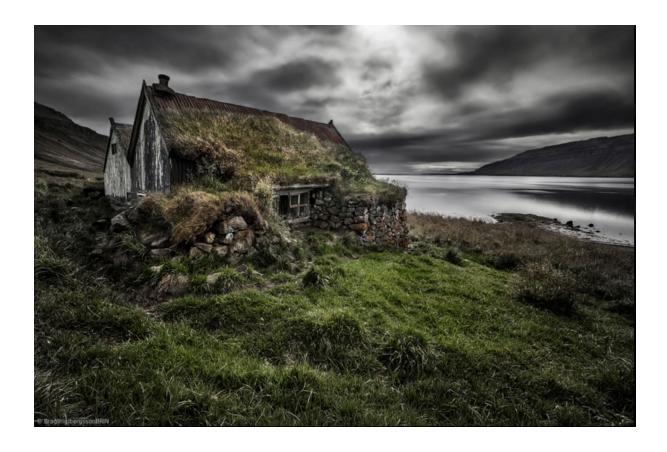

## Red

Create a word bank of adjectives for this setting. Using adjectives from your word bank, write 5 expanded noun phrases that describe this setting.

For example: the gloomy, grey clouds.

## Yellow

Create a word bank of adjectives for this setting. Using adjectives from your word bank, write expanded noun phrases that describe this setting. Try putting these expanded noun phrases into sentences.

For example: The gloomy, grey clouds cloaked the hills with mist.

## Green

Create a word bank of adjectives for this setting. Using adjectives from your word bank, write sentences that have expanded noun phrases in to describe this setting.

For example: The gloomy, grey clouds cloaked the hills with mist.