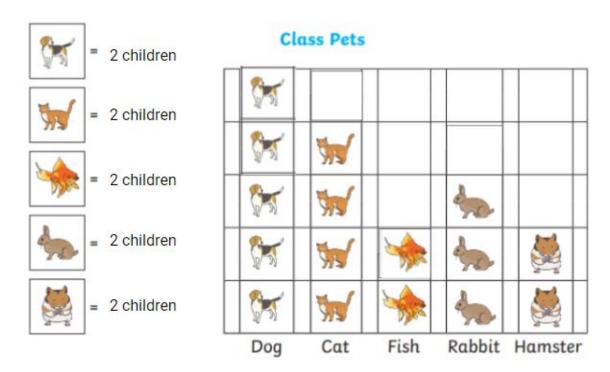

### Red:

- 1. Which pet had the most votes?
- 2. Which pet had the least amount of votes?
- 3. How many children chose hamster?
- 4. How many more children chose cats over fish?
- 5. How many children chose rabbit and hamster (added together)?
- 6. How many children voted?
- 7. How many children voted for a dog?
- 8. How many children did NOT vote for a rabbit?
- 9. How many children did NOT vote for a dog?
- 10. Can you write your own question?