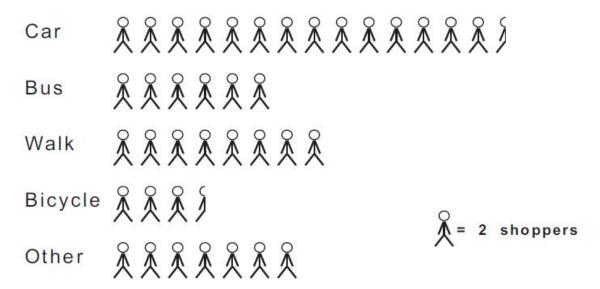

# Travelling to the Supermarket

- 1. How many people walked to the supermarket?
- 2. How many people used a car?
- 3. Which mode of transport was used by 7 people?
- 4. Which mode of transport was used by most people?
- 5. How many people did NOT travel by bicycle?
- 6. How many people did NOT travel by bus?
- 7. What is the difference in the number of people who went by car and the number of people who rode a bicycle?
- 8. How many more people walked to the supermarket than used the bus?
- 9. How many people were asked altogether?
- 10. Can you think of your own question?