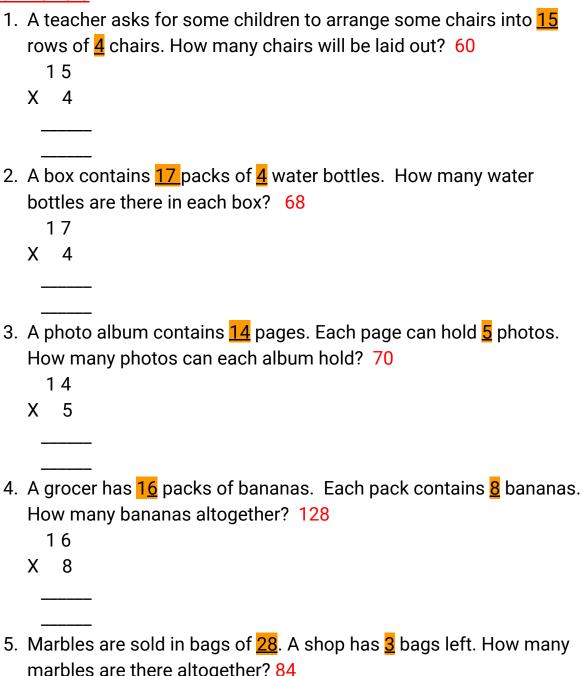

## **Red Answers**

- marbles are there altogether? 84
- 6. Envelopes are sold in packs of 11. A supplier has 9 packs of envelopes. How many packs in total does the supplier have? 99
- 7. A school has 49 shelves of books in its library. Each shelf has 8 books. How many books in total are in the library? 392