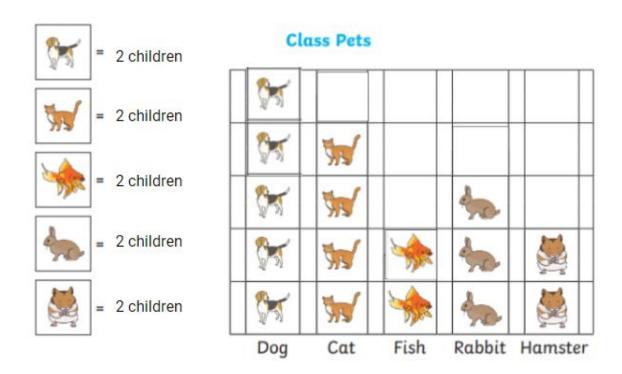

## Yellow:

- 1. Which pet had the most votes?
- 2. Which pet had the least amount of votes?
- 3. How many children chose hamster?
- 4. How many more children chose cats than fish?
- 5. How many children chose rabbit and hamster?
- 6. How many children voted?
- 7. How many children voted for a dog?
- 8. How many children did NOT vote for a rabbit?
- 9. How many children did NOT vote for a dog?
- 10. Can you write your own question?