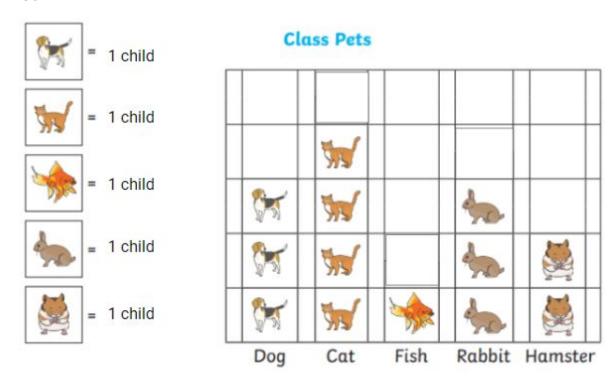

## Red:

- 1. Which pet had the most votes?
- 2. Which pet had the least amount of votes?
- 3. How many children chose hamster?
- 4. How many more children chose cats than fish?
- 5. How many children chose rabbit and hamster (added together)?
- 6. How many children voted?
- 7. How many children voted for a dog?
- 8. Can you write your own question?