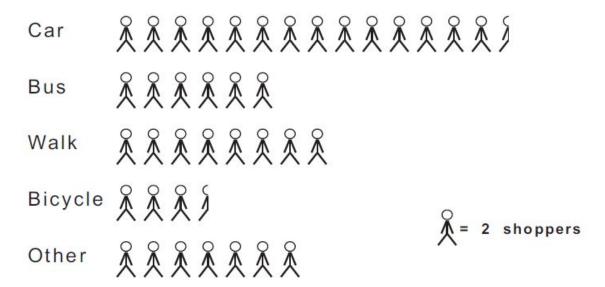

## Travelling to the Supermarket

- 1. How many people walked to the supermarket?
- 2. How many people used a car?
- 3. Which mode of transport was used by 7 people?
- 4. Which mode of transport was used by most people?
- 5. How many people did NOT travel by bicycle?
- 6. How many people did NOT travel by bus?
- 7. What is the difference in the number of people who went by car and the number of people who rode a bicycle?
- 8. How many more people walked to the supermarket than used the bus?
- 9. How many people were asked altogether?
- 10. Can you think of your own question?