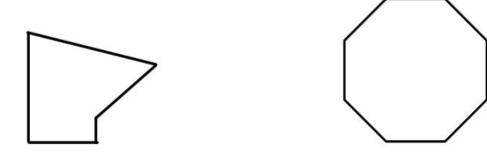

#### Can I identify horizontal and vertical lines?

1) Draw the shapes below and label <u>all</u> of the horizontal and vertical lines that you can see

- 2) Draw a horizontal line that is 7cm and 4mm long.
- 3) Draw a vertical line that is 2cm and 8mm long.
- 4) Draw a three sided shape with one vertical and one horizontal side.
- 5) Draw a five sided shape with two horizontal and two vertical sides.