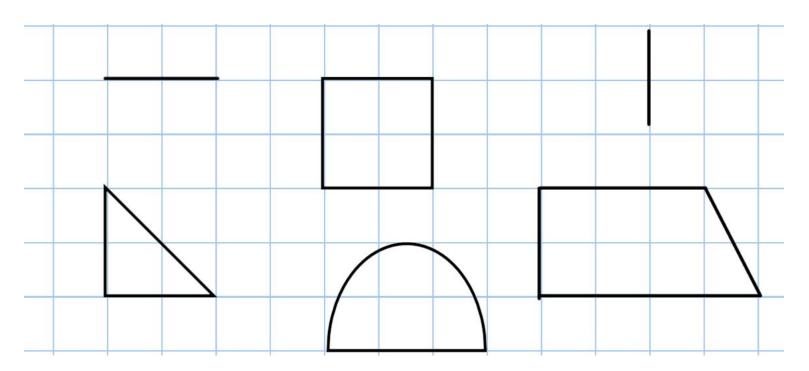

# Can I identify horizontal and vertical lines?

Draw the lines and shapes below and label <u>all</u> of the horizontal and vertical lines that you can see