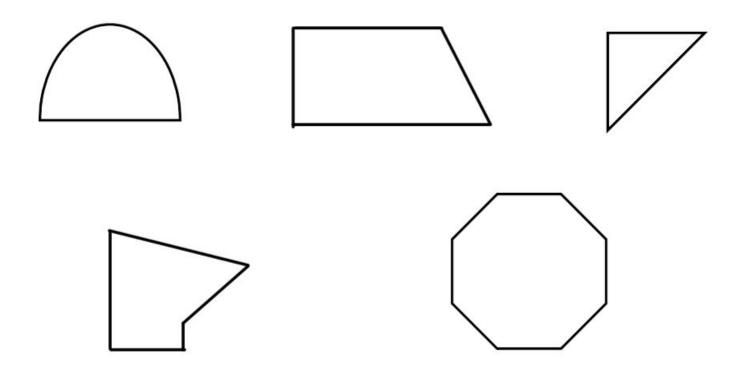

## Can I identify horizontal and vertical lines?

1) Draw the shapes below and label <u>all</u> of the horizontal and vertical lines that you can see

- 2) Draw a vertical line that is 3cm long.
- 3) Draw a horizontal line that is 7cm long.