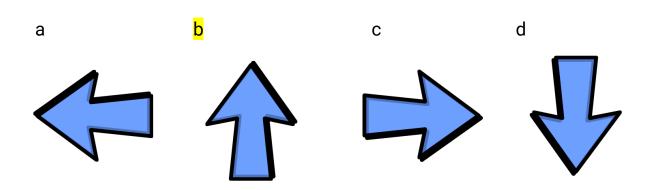

b

3. Which way is this image facing after turning 3 right angles clockwise?

4. Which way is this image facing after turning 3 right angles anti-clockwise?

d

a

b

С

5. Which way is this image facing after turning 4 right angles clockwise?