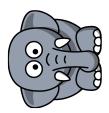

## Yellow task

а

Can you figure out which way these images are facing after being turned in right angles?

Clockwise

Anti-Clockwise

1. Which way is this image facing after turning 3 right angles clockwise?

2. Which way is this image facing after turning 2 right angles anti-clockwise and one angle clockwise?

3. Which way is this image facing after turning 3 right angles clockwise and one angle anti-clockwise?

4. Which way is this image facing after turning 5 right angles anti-clockwise?

d

d

а

а

b

С

5. Which way is this image facing after turning 6 right angles clockwise?

6. Which way is this image facing after turning 2 right angles clockwise and 4 anti-clockwise?