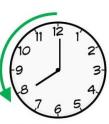

## Red Tasks:

а

Can you figure out which way these images are facing after being turned in right angles?

Clockwise

Anti-Clockwise

1. Which way is this image facing after turning 1 right angle clockwise?

2. Which way is this image facing after turning 2 right angles anti-clockwise?