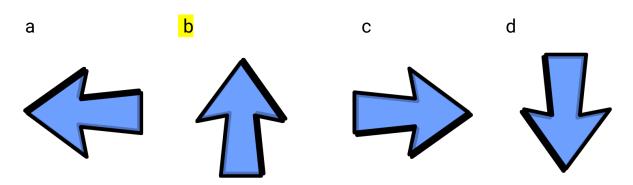

## Red Tasks:

а

Can you figure out which way these images are facing after being turned in right angles?

Clockwise

Anti-Clockwise

1. Which way is this image facing after turning 1 right angle clockwise?

2. Which way is this image facing after turning 2 right angles anti-clockwise?

b

3. Which way is this image facing after turning 3 right angles clockwise?

4. Which way is this image facing after turning 3 right angles anti-clockwise?

d

a

b

С

5. Which way is this image facing after turning 4 right angles clockwise?

6. Which way is this image facing after turning 2 right angles clockwise?