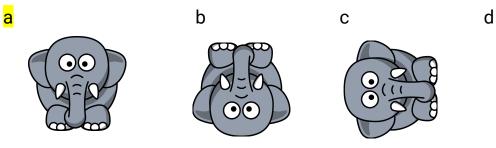

## Red Tasks:

а

Can you figure out which way these images are facing after being turned in right angles?

Clockwise

Anti-Clockwise

1. Which way is this image facing after turning 1 right angle clockwise?

2. Which way is this image facing after turning 2 right angles anti-clockwise?

b

3. Which way is this image facing after turning 3 right angles clockwise?

4. Which way is this image facing after turning 3 right angles anti-clockwise?

d

a

b

С

5. Which way is this image facing after turning 4 right angles clockwise?

6. Which way is this image facing after turning 2 right angles clockwise?