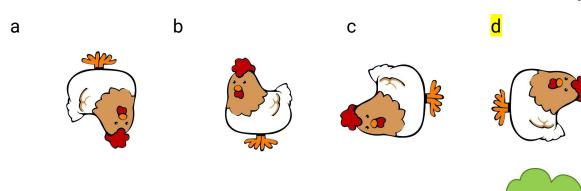

b

3. Which way is this image facing after turning 3 right angles clockwise?

4. Which way is this image facing after turning 3 right angles anti-clockwise?

d

a

b

С

5. Which way is this image facing after turning 4 right angles clockwise?