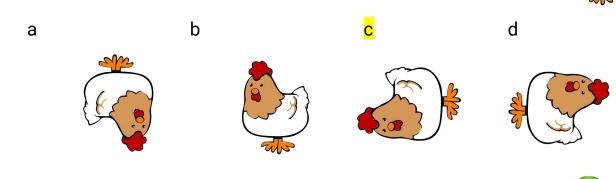

## Red Tasks:

а

Can you figure out which way these images are facing after being turned in right angles?

Clockwise

Anti-Clockwise

1. Which way is this image facing after turning 1 right angle clockwise?

2. Which way is this image facing after turning 2 right angles anti-clockwise?

b

3. Which way is this image facing after turning 3 right angles clockwise?

4. Which way is this image facing after turning 3 right angles anti-clockwise?

d

a

b

С

5. Which way is this image facing after turning 4 right angles clockwise?

6. Which way is this image facing after turning 2 right angles clockwise?