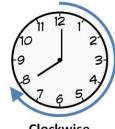

## Red Tasks:

а

Can you figure out which way these images are facing after being turned in right angles?

Clockwise

Anti-Clockwise

1. Which way is this image facing after turning 1 right angle clockwise?

2. Which way is this image facing after turning 2 right angles anti-clockwise?