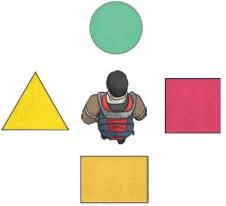

## Green task:

1. Which way is this image facing after turning 6 right angles clockwise?

2. Which way is this image facing after turning 2 right angles clockwise and 4 anti-clockwise?

b

3. Which way is this image facing after turning 7 right angles anti-clockwise?

b

С

4. The boy is facing the circle. He turns 3 right angles clockwise and 4 right angles anti-clockwise. Which shape does he end up facing? Triangle

- 5. Write instructions on how the boy can turn to face the square. You must include a clockwise turn and an anti-clockwise turn. Turn 1 right angle anti-clockwise and 2 right angles clockwise OR turn 2 right angles anti-clockwise and 3 right angles clockwise. Or any other answer where they have made two turns to end up at the square
- You are facing North East (NE). If you turned 5 right angles anti-clockwise, and three angles clockwise, which direction would you be facing? South west (SW)