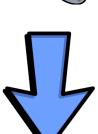

b

3. Which way is this image facing after turning 3 right angles clockwise?

4. Which way is this image facing after turning 3 right angles anti-clockwise?

d

a

b

С

5. Which way is this image facing after turning 4 right angles clockwise?