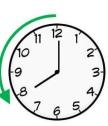

## Red Tasks:

а

Can you figure out which way these images are facing after being turned in right angles?





Clockwise

Anti-Clockwise

1. Which way is this image facing after turning 1 right angle clockwise?



2. Which way is this image facing after turning 2 right angles anti-clockwise?

b





3. Which way is this image facing after turning 3 right angles clockwise?





4. Which way is this image facing after turning 3 right angles anti-clockwise?



d



a



b



С



5. Which way is this image facing after turning 4 right angles clockwise?





6. Which way is this image facing after turning 2 right angles clockwise?





## Yellow task

а

Can you figure out which way these images are facing after being turned in right angles?



Clockwise

Anti-Clockwise

1. Which way is this image facing after turning 3 right angles clockwise?



2. Which way is this image facing after turning 2 right angles anti-clockwise and one angle clockwise?





3. Which way is this image facing after turning 3 right angles clockwise and one angle anti-clockwise?





4. Which way is this image facing after turning 5 right angles anti-clockwise?



d

d



а

а



b



С



5. Which way is this image facing after turning 6 right angles clockwise?











6. Which way is this image facing after turning 2 right angles clockwise and 4 anti-clockwise?





## Green task:

1. Which way is this image facing after turning 6 right angles clockwise?





2. Which way is this image facing after turning 2 right angles clockwise and 4 anti-clockw