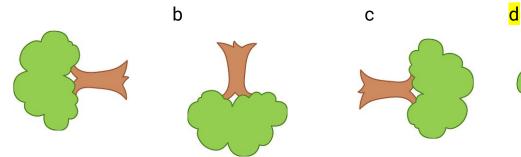

## Yellow task

а

Can you figure out which way these images are facing after being turned in right angles?

Clockwise

Anti-Clockwise

1. Which way is this image facing after turning 3 right angles clockwise?

2. Which way is this image facing after turning 2 right angles anti-clockwise and one angle clockwise?

3. Which way is this image facing after turning 3 right angles clockwise and one angle anti-clockwise?

4. Which way is this image facing after turning 5 right angles anti-clockwise?

d

d

а

а

b

С

5. Which way is this image facing after turning 6 right angles clockwise?

6. Which way is this image facing after turning 2 right angles clockwise and 4 anti-clockwise?