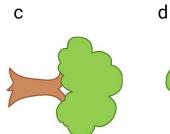

b

С

4. The boy is facing the circle. He turns 3 right angles clockwise and 4 right angles anti-clockwise. Which shape does he end up facing? Triangle

- 5. Write instructions on how the boy can turn to face the square. You must include a clockwise turn and an anti-clockwise turn. Turn 1 right angle anti-clockwise and 2 right angles clockwise OR turn 2 right angles anti-clockwise and 3 right angles clockwise. Or any other answer where they have made two turns to end up at the square
- You are facing North East (NE). If you turned 5 right angles anti-clockwise, and three angles clockwise, which direction would you be facing? South west (SW)