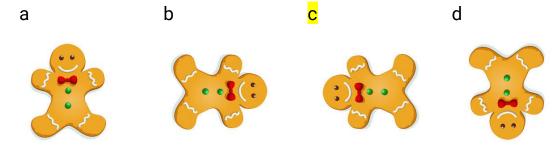

## Red Tasks:

а

Can you figure out which way these images are facing after being turned in right angles?

Clockwise

Anti-Clockwise

1. Which way is this image facing after turning 1 right angle clockwise?

2. Which way is this image facing after turning 2 right angles anti-clockwise?

b

3. Which way is this image facing after turning 3 right angles clockwise?

4. Which way is this image facing after turning 3 right angles anti-clockwise?

d

a

b

С

5. Which way is this image facing after turning 4 right angles clockwise?

6. Which way is this image facing after turning 2 right angles clockwise?