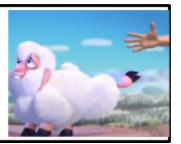

The sheep's wool grows back, and all of his animal friends now join him in bounding across the desert. The sheep no longer minds when the truck takes him to have his wool shaved off.

All of the animals love to join in with the sheep's dancing, when suddenly a truck appears. A hand reaches out, grabs the sheep and throws him in the back of the truck.

In a desert, there lived many small animals. On a rock, a sheep emerged, showing off his glossy, white wool, who began dancing.