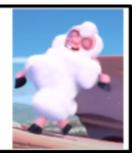

In a desert, there lived many small animals. On a rock, a sheep emerged, showing off his glossy, white wool, who began dancing.