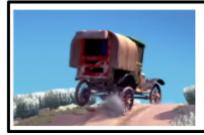

The sheep's wool grows back, and all of his animal friends now join him in bounding across the desert. The sheep no longer minds when the truck takes him to have his wool shaved off.

All of the animals love to join in with the sheep's dancing, when suddenly a truck appears. A hand reaches out, grabs the sheep and throws him in the back of the truck.