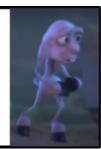

When the sheep returns, he has had all of his wool shaved off. All of the animals that used to love him and his dancing now laugh at him.

A jackalope hops along and sees the sad sheep on his travels. He stops to ask the sheep what's wrong. The sheep explains why he is sad, and the jackalope cheers him up by teaching him how to bound.