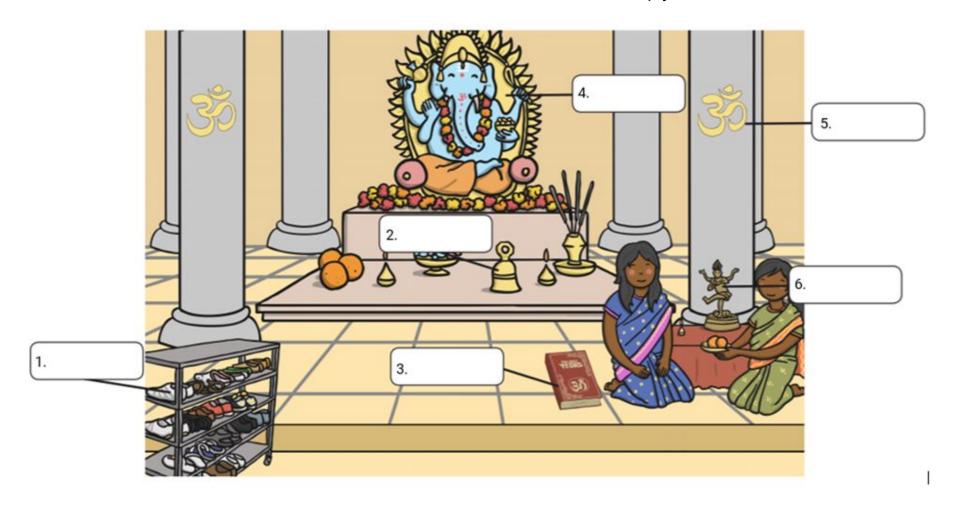

## Red Challenge

Label the main features of the Hindu mandir. The first letter has been done for you and there is a word bank below to help you.

| Aum Bell Vedas Shoe rack Murti Central shrine | Vedas   Shoe rack   Murti   Central shrine |
|-----------------------------------------------|--------------------------------------------|
|-----------------------------------------------|--------------------------------------------|

## Yellow Challenge

Label the main features of the Hindu mandir. There is a word bank below to help you.

| Aum Bell Vedas Shoe rack Murti Central shrine | Vedas   Shoe rack   Murti   Central shrine |
|-----------------------------------------------|--------------------------------------------|
|-----------------------------------------------|--------------------------------------------|

## **Green Challenge**

Label the main features of the Hindu mandir. Remember you can look back at the slides to help you.