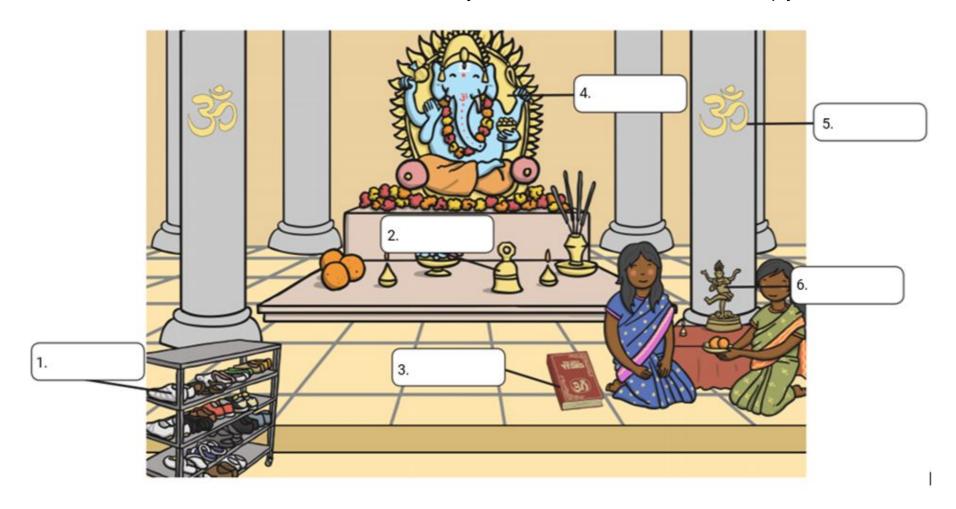

## Red Challenge

Label the main features of the Hindu mandir. The first letter has been done for you and there is a word bank below to help you.

| Aum Bell Vedas Shoe rack Murti Central shrine | Vedas   Shoe rack   Murti   Central shrine |
|-----------------------------------------------|--------------------------------------------|
|-----------------------------------------------|--------------------------------------------|

## Yellow Challenge

Label the main features of the Hindu mandir. There is a word bank below to help you.

| Aum Bell Vedas Shoe rack Murti Central shrine | Vedas   Shoe rack   Murti   Central shrine |
|-----------------------------------------------|--------------------------------------------|
|-----------------------------------------------|--------------------------------------------|

## **Green Challenge**

Label the main features of the Hindu mandir. Remember you can look back at the slides to help you.