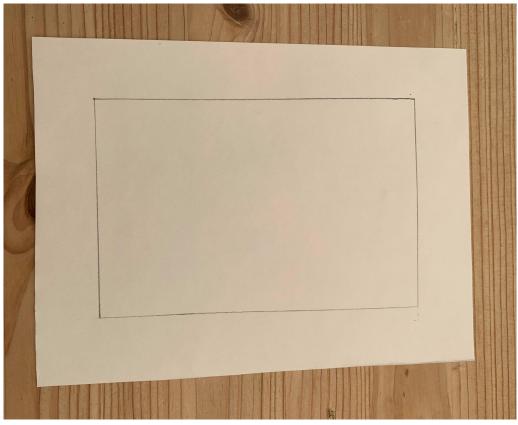

# Step 1: Draw an outline of the frame on a piece of A5 paper (A4 cut in half)

Step 2: Draw lines between the inside and the outside of the frame to give you spaces to draw in. These can be as random as you like.