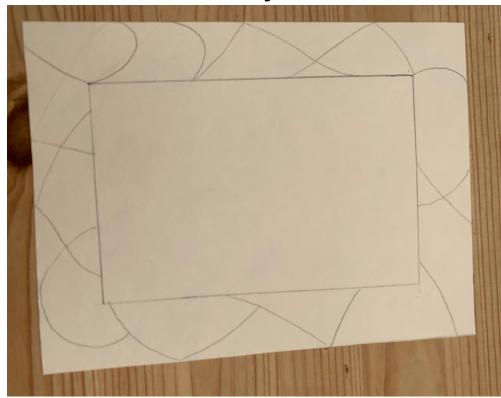

# Step 1: Draw an outline of the frame on a piece of A5 paper (A4 cut in half)

Step 2: Draw lines between the inside and the outside of the frame to give you spaces to draw in. These can be as random as you like.