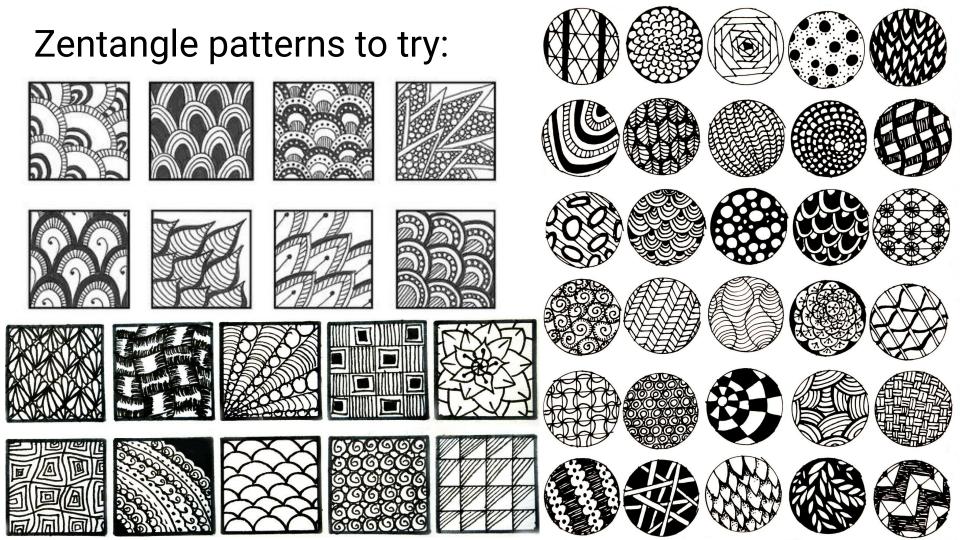

### Step 3: Draw your patterns. Don't forget to add some tone using your pencil!