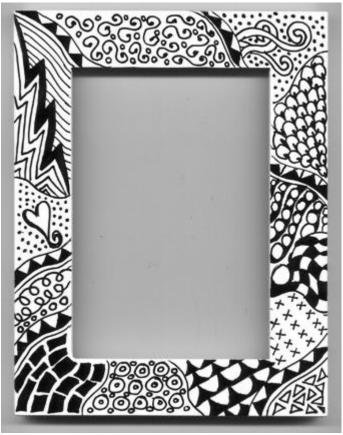

## Your task today is to create a photo frame using Zentangle patterns.

# Step 1: Draw an outline of the frame on a piece of A5 paper (A4 cut in half)

Step 2: Draw lines between the inside and the outside of the frame to give you spaces to draw in. These can be as random as you like.

### Step 3: Draw your patterns. Don't forget to add some tone using your pencil!