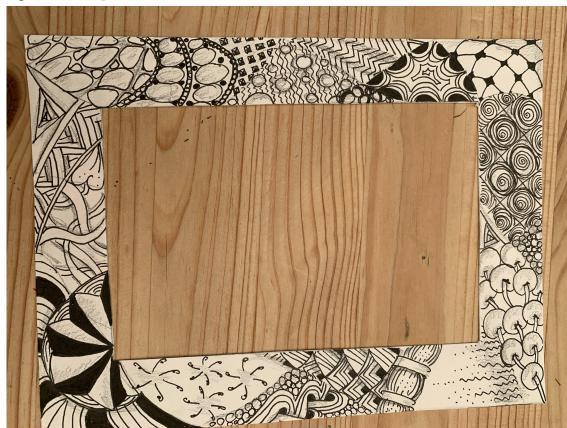

### Step 3: Draw your patterns. Don't forget to add some tone using your pencil!