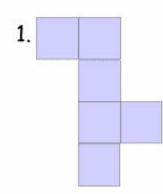

|              | Name of shape    | What shapes are the faces? | Which net? |
|--------------|------------------|----------------------------|------------|
| $\square$    | Triangular prism | 2 triangles, 3 rectangles  | С          |
| $\wedge$     |                  |                            |            |
| Ħ            |                  |                            |            |
|              |                  |                            |            |
| $\mathbf{A}$ |                  |                            |            |
|              |                  |                            |            |
|              |                  |                            |            |

## Yellow

| [            | Name of shape    | What shapes are the faces? | Which net? |
|--------------|------------------|----------------------------|------------|
| $\square$    | Triangular prism | 2 triangles, 3 rectangles  | С          |
| $\bigwedge$  |                  |                            |            |
| F            |                  |                            |            |
| $\wedge$     |                  |                            |            |
| $\mathbf{A}$ |                  |                            |            |
|              |                  |                            |            |
|              |                  |                            |            |