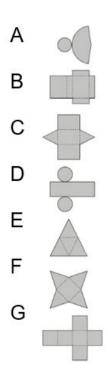

|                            |            |



What shape will this net make?



## Yellow

| [            | Name of shape    | What shapes are the faces? | Which net? |
|--------------|------------------|----------------------------|------------|
| $\square$    | Triangular prism | 2 triangles, 3 rectangles  | С          |
| $\bigwedge$  |                  |                            |            |
| F            |                  |                            |            |
| $\wedge$     |                  |                            |            |
| $\mathbf{A}$ |                  |                            |            |
|              |                  |                            |            |
|              |                  |                            |            |



Which of the following nets make cubes?



## Green

## What shapes do these nets make?



Draw your own net of a cube, and make it if you can. Try and use a ruler to draw your lines precisely.