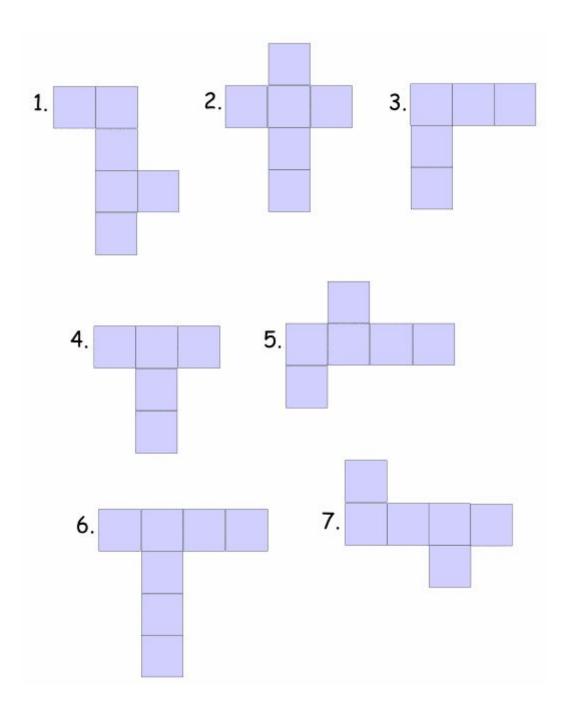

## What shapes do these nets make?

Draw your own net of a cube, and make it if you can. Try and use a ruler to draw your lines precisely.