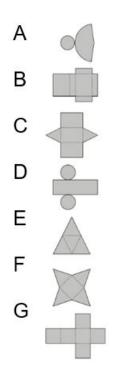

|              | Name of shape    | What shapes are the faces? | Which net? |
|--------------|------------------|----------------------------|------------|
| $\square$    | Triangular prism | 2 triangles, 3 rectangles  | С          |
| $\wedge$     |                  |                            |            |
| Ħ            |                  |                            |            |
|              |                  |                            |            |
| $\mathbf{A}$ |                  |                            |            |
|              |                  |                            |            |
|              |                  |                            |            |



What shape will this net make?



## Yellow

| [            | Name of shape    | What shapes are the faces? | Which net? |
|--------------|------------------|----------------------------|------------|
| $\square$    | Triangular prism | 2 triangles, 3 rectangles  | С          |
| $\bigwedge$  |                  |                            |            |
| F            |                  |                            |            |
| $\wedge$     |                  |                            |            |
| $\mathbf{A}$ |                  |                            |            |
|              |                  |                            |            |
|              |                  |                            |            |



Which of the following nets make cubes?



## Gr