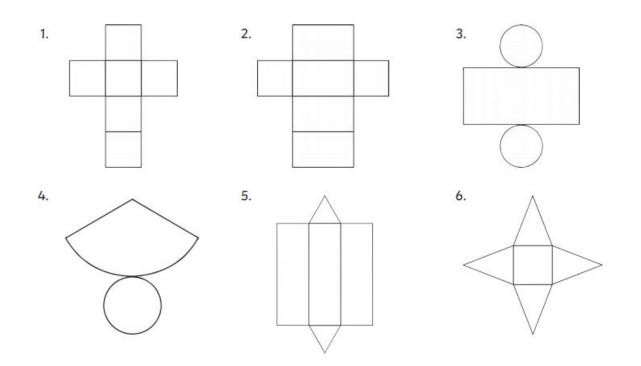

## What shapes do these nets make?

Draw your own net of a cube, and make it if you can. Try and use a ruler to draw your lines precisely.