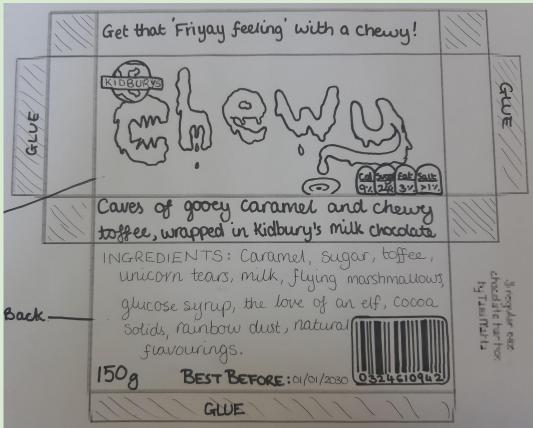

## **RED/YELLOW** Can I design my own brand?

Draw your design on a cuboid net.

On the front, don't forget to include:

- Logo from last lesson
- Background
- Chocolate bar name

On the back, don't forget to include:

- Barcode
- Ingredients
- Weight
- Best before date

Get that 'Frigay feeling' with a chewy! Caves of govey caramet and chewy togger, wrapped in Kidbury's milk chocolate INGREDIENTS: Caramel, Sugar, toffee, unicorn tears, milk, flying marshmallows, glucose syrup, the love of an elf, cocoa. Back-Solids, rainbow dust, natural flavourings 150 BEST BEFORE: 01/01/2030 GLUE

## **GREEN** Can I design my own brand?

Draw your design on a cuboid net. Make sure you think about how you will represent your flavour, and don't forget to include all the information on the front and back of your bar.