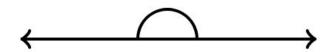

- 2) What angle is this?
- 3) How many degrees does this angle have?

4) What angle is this?

5) Find the missing angle (a)

6) Find the missing angle (x)