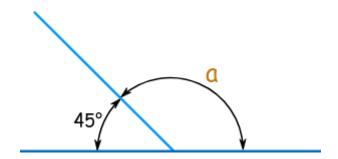

- 2) What angle is this?
- 3) How many degrees does this angle have?

4) What angle is this?

5) Find the missing angle (a)

6) Find the missing angle (x)

### **YELLOW:**

1) Find the missing angle (a)