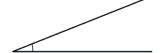

### **RED**:

1) Match the angles to the correct names:

Acute Angle

Right Angle

Reflex Angle

Straight Angle

Full Angle

Obtuse Angle

- 2) What angle is this?
- 3) How many degrees does this angle have?

4) What angle is this?

5) Find the missing angle (a)

6) Find the missing angle (x)