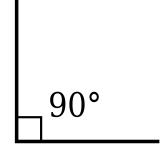

- 2) What angle is this?
- 3) How many degrees does this angle have?

4) What angle is this?

5) Find the missing angle (a)

6) Find the missing angle (x)