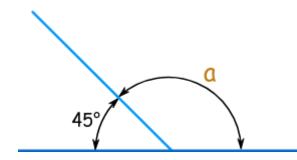

- 2) What angle is this?
- 3) How many degrees does this angle have?

4) What angle is this?

5) Find the missing angle (a)

6) Find the missing angle (x)

### **YELLOW:**

1) Find the missing angle (a)