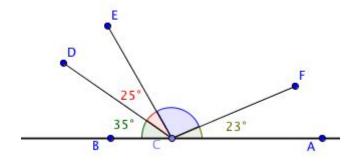

### **GREEN:**

1) Find the missing angle (x)

2) Find the missing angle

3) Find the missing angle

4) Find the missing angle

5) Find the missing angle

6) Find the missing angle