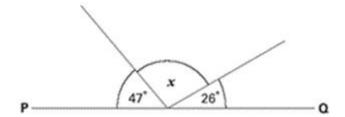

### **GREEN:**

1) Find the missing angle (x)

2) Find the missing angle

3) Find the missing angle

4) Find the missing angle

5) Find the missing angle

6) Find the missing angle