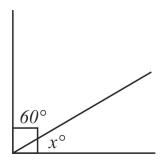

- 2) What angle is this?
- 3) How many degrees does this angle have?

4) What angle is this?

5) Find the missing angle (a)

6) Find the missing angle (x)