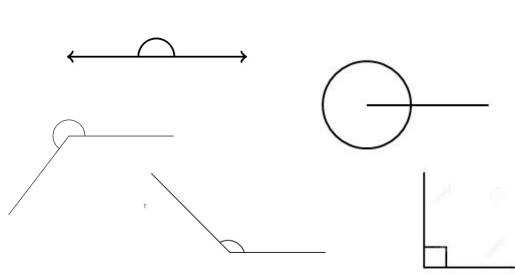

### **RED**:

1) Match the angles to the correct names:

Acute Angle

Right Angle

Reflex Angle

Straight Angle

Full Angle

Obtuse Angle

- 2) What angle is this?
- 3) How many degrees does this angle have?

4) What angle is this?

5) Find the missing angle (a)

6) Find the missing angle (x)