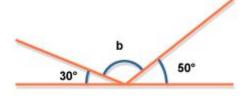

### **RED**:

1) Match the angles to the correct names:



Acute Angle

Right Angle

Reflex Angle

Straight Angle

Full Angle

Obtuse Angle



- 2) What angle is this?
- 3) How many degrees does this angle have?



4) What angle is this?



5) Find the missing angle (a)



6) Find the missing angle (x)



### **YELLOW:**

1) Find the missing angle (a)



# 2) Find the missing angle (x)



## 3) Find the missing angle



## 4) Find the missing angle



## 5) Find the missing angle (b)



6) Find the missing angle (x)



### **GREEN:**

1) Find the missing angle (x)



2) Find the missing angle



3) Find the missing angle



4) Find the missing angle



5) Find the missing angle



6) Find the missing angle