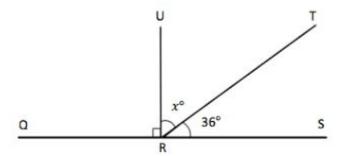

### **RED**:

1) Match the angles to the correct names:



Acute Angle

Right Angle

Reflex Angle

Straight Angle

Full Angle

Obtuse Angle



- 2) What angle is this?
- 3) How many degrees does this angle have?



4) What angle is this?



5) Find the missing angle (a)



6) Find the missing angle (x)



### **YELLOW:**

1) Find the missing angle (a)



# 2) Find the missing angle (x)



## 3) Find the missing angle



## 4) Find the missing angle



## 5) Find the missing angle (b)



6) Find the missing angle (x)



### **GREEN:**

1) Find the missing angle (x)



2) Find the missing angle



3) Find the missing angle



4) Find the missing angle



5) Find the missing angle



6) Find the missing angle