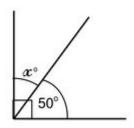

- 2) What angle is this?
- 3) How many degrees does this angle have?

4) What angle is this?

5) Find the missing angle (a)

6) Find the missing angle (x)

## 5) Find the missing angle (b)

6) Find the missing angle (x)