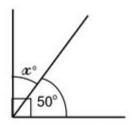

- 2) What angle is this?
- 3) How many degrees does this angle have?

4) What angle is this?

5) Find the missing angle (a)

6) Find the missing angle (x)

### **YELLOW:**

1) Find the missing angle (a)