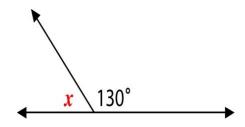

- 2) What angle is this?
- 3) How many degrees does this angle have?

4) What angle is this?

5) Find the missing angle (a)

6) Find the missing angle (x)

# 2) Find the missing angle (x)