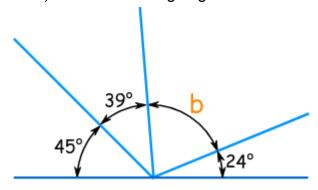

### **RED**:

1) Match the angles to the correct names:



Acute Angle

Right Angle

Reflex Angle

Straight Angle

Full Angle

Obtuse Angle



- 2) What angle is this?
- 3) How many degrees does this angle have?



4) What angle is this?



5) Find the missing angle (a)



6) Find the missing angle (x)



### **YELLOW:**

1) Find the missing angle (a)



# 2) Find the missing angle (x)



## 3) Find the missing angle



## 4) Find the missing angle



## 5) Find the missing angle (b)



6) Find the missing angle (x)



### **GREEN:**

1) Find the missing angle (x)



2) Find the missing angle



3) Find the missing angle



4) Find the missing angle



5) Find the missing angle



6) Find the missing angle