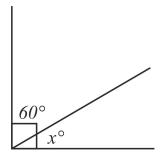

- 2) What angle is this?
- 3) How many degrees does this angle have?

4) What angle is this?

5) Find the missing angle (a)

6) Find the missing angle (x)

# 2) Find the missing angle (x)