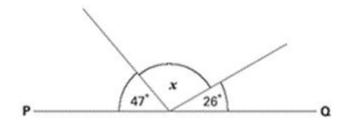

### **GREEN:**

1) Find the missing angle (x)

2) Find the missing angle

3) Find the missing angle

4) Find the missing angle

5) Find the missing angle

6) Find the missing angle